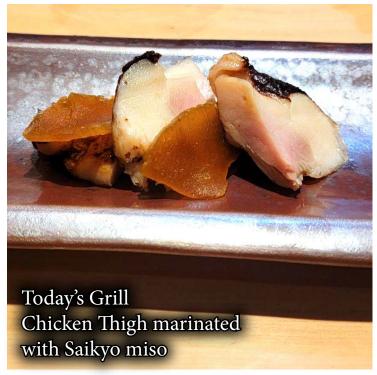

# Signature Full Course Experience (15 Course) \$190/person

A Choice of A5 Wagyu Beef or Bellota Iberico Pork (14 Course) \$160/person

先付/Amuse-Bouche

前菜/Appetizer

本日の焼き物 / Taday's Grill

焼鳥/Yakitori

Chef's Selected Special Skewers (Five Meats and Two Vegetables)